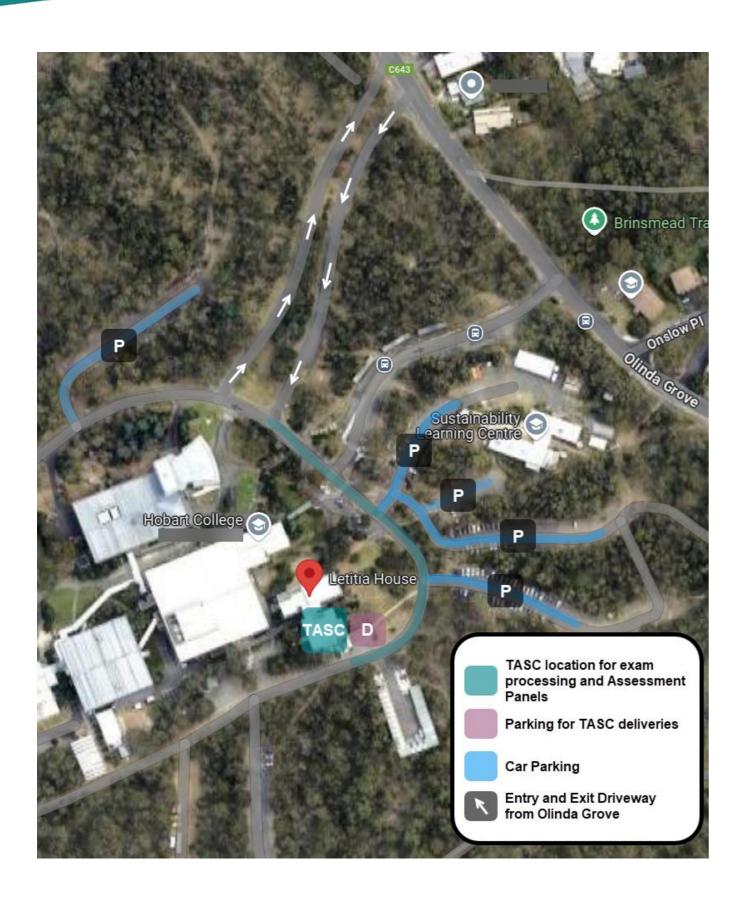

TASC exam processing and Assessment Panels will be held at Letitia House (Hobart College Campus) this year.

Please **do not** go to the College administration for any TASC-related deliveries or meetings. Instead, if you have trouble finding us, feel free to call one of the Assessment phones:

- 0437 344 598
- 0448 144 663

**Please note:** These phones should not be used during the exam period (11–21 November) unless it is related to a delivery, supervision, or if TASC staff have specifically requested a call.